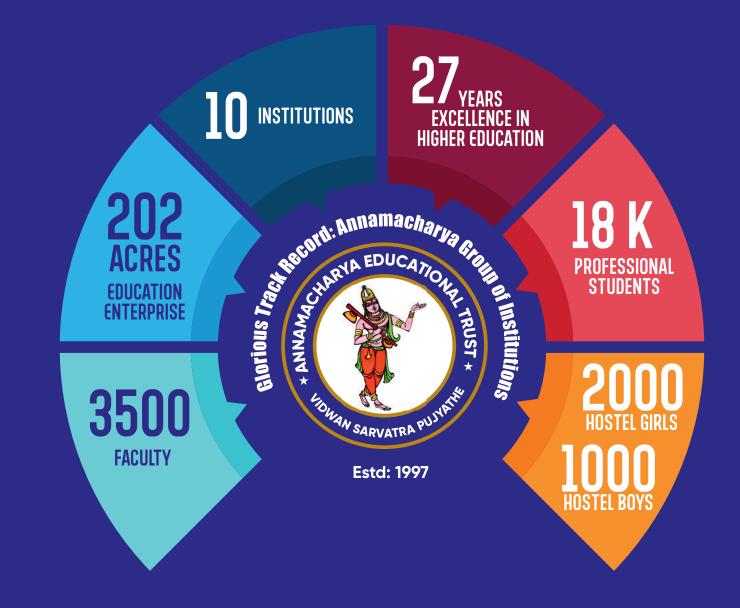

RAJAMPET, Annamayya District, AP - 516126, India

# WEB COUNSELLING CODE : AITS & AITSPU

info@annamacharyagroup.org | www.annamacharyauniversity.edu.in

Follow us: ( ) ( in ( ) /Annamacharya Group

Contact for Admissions: +91 8565 - 251252, 9848998641, 9154147257

## GET CAREER - READY WITH INDUSTRY SPECIFIC PROGRAMS

### **Courses Offered**

#### School of Engineering

### **B.Tech Programs**

Mechanical EngineeringComputElectrical and Electronics EngineeringEmbeddeElectronics and Communication EngineeringElectricComputer Science and EngineeringStructureCivil EngineeringMachineArtificial Intelligence and Data ScienceArtificial Intelligence and Machine LearningCSE (Internet of Things and Cyber Security including Block Chain Technology)CSE (Artificial Intelligence)CSE (Artificial Intel